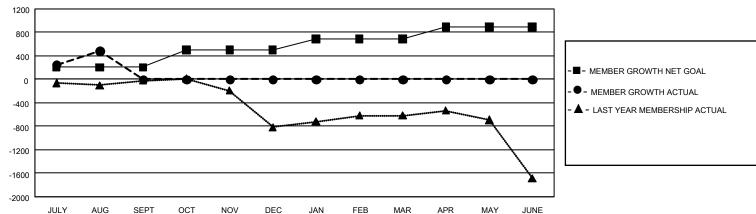

## GOALS AND ACTUAL MEMBERS CUMULATIVE

| DROPPED CLUBS: 3 |     | 104 CLUBS OF 375 ADDED 1 OR MORE | GENDER DISTRIBUTION             |                |       |
|------------------|-----|----------------------------------|---------------------------------|----------------|-------|
|                  |     | NEW MEMBERS                      | MALE 10,357 (66.95%)            |                |       |
|                  |     |                                  | FEMALE                          | 5,112 (33.05%) |       |
| DROPPED MEMBERS  |     |                                  |                                 |                |       |
| DECEASED         | 9   | CLICK HERE FOR CUMULATIVE        | TOTAL FAMILY UNIT MEMBERS       |                | 9,609 |
| CLUB CANCELLED 0 |     | MEMBERSHIP DATA                  |                                 |                |       |
| OTHER            | 171 |                                  | FAMILY MEMBERS PAYING HALF DUES |                | 5,441 |
| TOTAL            | 180 |                                  |                                 |                |       |

## GMT Constitutional Area 6, Group O

REPORT DOES NOT INCLUDE CLUBS IN UNDISTRICTED AREAS.

| Clubs         |               |             |               | Members               |                        |                         |                                                    |  |
|---------------|---------------|-------------|---------------|-----------------------|------------------------|-------------------------|----------------------------------------------------|--|
|               | RESULTS FO    | R 2020-2021 |               | RESULTS FOR 2020-2021 |                        |                         |                                                    |  |
| QUARTER       | NEW CLUB GOAL | NEW CLUBS   | DROPPED CLUBS | QUARTER MEME          | BER GROWTH NET<br>GOAL | MEMBER GROWTH<br>ACTUAL | DROPPED<br>MEMBERS ACTUAL<br>(including transfers) |  |
| JULY/AUG/SEPT | 30            | 11          | 3             | JULY/AUG/SEPT         | 205                    | 715                     | 180                                                |  |
| OCT/NOV/DEC   | 18            | 0           | 0             | OCT/NOV/DEC           | 300                    | 0                       | 0                                                  |  |
| JAN/FEB/MAR   | 15            | 0           | 0             | JAN/FEB/MAR           | 180                    | 0                       | 0                                                  |  |
| APR/MAY/JUNE  | 15            | 0           | 0             | APR/MAY/JUNE          | 205                    | 0                       | 0                                                  |  |