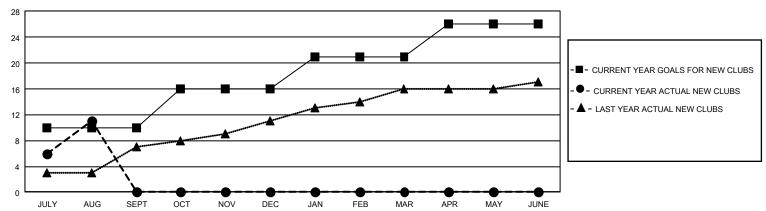

## GOALS AND ACTUAL NEW CLUBS CUMULATIVE

## GMT Constitutional Area 6, Group O

REPORT DOES NOT INCLUDE CLUBS IN UNDISTRICTED AREAS.

| Clubs         |               |             |               | Members               |                        |                         |                                                    |  |
|---------------|---------------|-------------|---------------|-----------------------|------------------------|-------------------------|----------------------------------------------------|--|
|               | RESULTS FO    | R 2020-2021 |               | RESULTS FOR 2020-2021 |                        |                         |                                                    |  |
| QUARTER       | NEW CLUB GOAL | NEW CLUBS   | DROPPED CLUBS | QUARTER MEME          | BER GROWTH NET<br>GOAL | MEMBER GROWTH<br>ACTUAL | DROPPED<br>MEMBERS ACTUAL<br>(including transfers) |  |
| JULY/AUG/SEPT | 30            | 11          | 3             | JULY/AUG/SEPT         | 205                    | 715                     | 180                                                |  |
| OCT/NOV/DEC   | 18            | 0           | 0             | OCT/NOV/DEC           | 300                    | 0                       | 0                                                  |  |
| JAN/FEB/MAR   | 15            | 0           | 0             | JAN/FEB/MAR           | 180                    | 0                       | 0                                                  |  |
| APR/MAY/JUNE  | 15            | 0           | 0             | APR/MAY/JUNE          | 205                    | 0                       | 0                                                  |  |